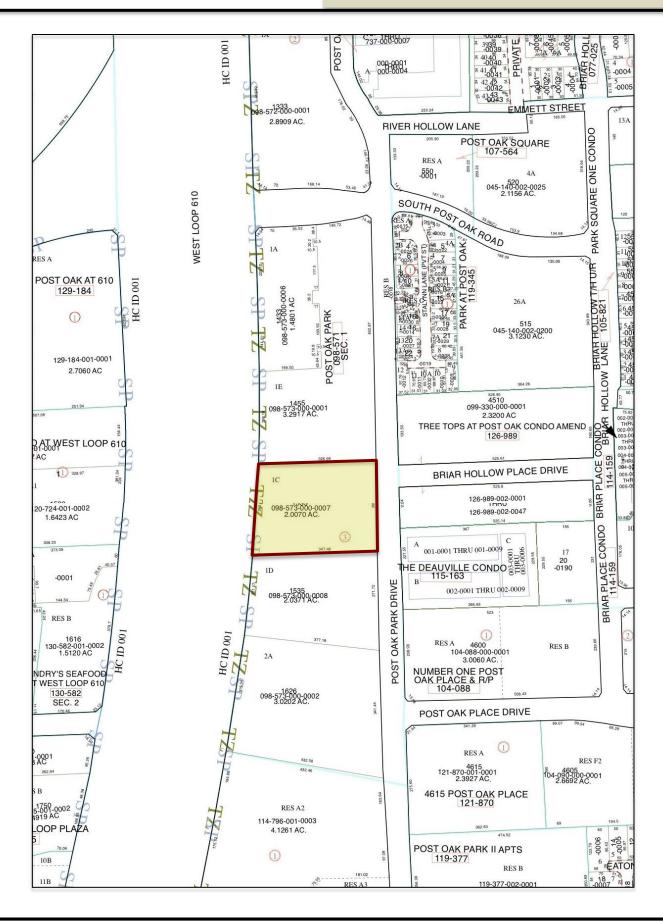

# SUBJECT PROPERTY

1535 West Loop South, Ste 250, Houston, TX 77027

**HCAD REPORT** 

PLAT MAP

PROPERTY LOCATION

**DEMOGRAPHICS** 

| Tax Year: (                            | HARRIS COUNTY APPRAISAL DISTRICT<br>LEAL PROPERTY ACCOUNT INFORMATION<br>0985730000007 |                                              |                                  |                |                           |                |                               |                       | Print E-mail         |                         |                |                |                   |                  |  |
|----------------------------------------|----------------------------------------------------------------------------------------|----------------------------------------------|----------------------------------|----------------|---------------------------|----------------|-------------------------------|-----------------------|----------------------|-------------------------|----------------|----------------|-------------------|------------------|--|
|                                        |                                                                                        | Similar (                                    | Owner Name                       | Nearby         | v Addre                   | 2922           | Same S                        | Street Nar            | me Rela              | ted Map                 | 5157D          |                |                   |                  |  |
|                                        |                                                                                        | Similar                                      |                                  |                |                           | $\overline{}$  | Fiduciar                      |                       | $\overline{}$        | teu map                 | 31370          | /              |                   |                  |  |
|                                        |                                                                                        |                                              |                                  |                |                           |                |                               |                       |                      |                         |                |                |                   |                  |  |
| Owner Nan<br>Mailing Ado               | D<br>50                                                                                |                                              |                                  |                |                           |                |                               |                       |                      |                         |                |                |                   |                  |  |
| State Class Code Land L                |                                                                                        |                                              |                                  |                | ode                       |                |                               | Building Class        |                      |                         |                |                | Total Units       |                  |  |
| F1 Real, Commercial 4353 Office Bldgs. |                                                                                        |                                              |                                  |                | Low-Rise (1 to 4 Stories) |                |                               |                       | В                    |                         |                |                | 0                 |                  |  |
| Land Area                              | Building Ar                                                                            | g Area Net Rentable Area                     |                                  | a Neighborhood |                           |                |                               | Neighborhood Group    |                      |                         | Market Area Ma |                | Map Facet Key Map |                  |  |
| 87,425 SF                              | 101,517                                                                                | 7 64,280                                     |                                  | 5906.01        |                           |                | 1                             | 0                     |                      |                         | 4004           |                | 57D               | 491R             |  |
|                                        |                                                                                        |                                              |                                  |                |                           |                |                               |                       |                      |                         |                |                |                   |                  |  |
|                                        |                                                                                        |                                              |                                  |                | Value                     | Status         | Informa                       | ation                 |                      |                         |                |                |                   |                  |  |
| Capped Account                         |                                                                                        |                                              |                                  |                | Value St                  |                |                               |                       | Status               |                         |                | Shared CAD     |                   |                  |  |
|                                        | Pe                                                                                     | nding                                        |                                  |                |                           |                | ll Values Pending             |                       |                      |                         | No             |                |                   |                  |  |
|                                        |                                                                                        |                                              |                                  |                |                           |                |                               |                       |                      |                         |                |                |                   |                  |  |
|                                        |                                                                                        |                                              |                                  | E              | xempti                    | ons ar         | nd Jurisd                     | ictions               |                      |                         |                |                |                   | Online           |  |
| Exemption Type                         |                                                                                        | Districts                                    | Districts Jurisdic               |                |                           |                |                               | ARB Status            |                      | 201                     | 2010 Rate      |                | 2011 Rate         |                  |  |
| None                                   |                                                                                        | 001                                          | 001 HOUSTON ISD                  |                |                           |                |                               | Pend                  | ding                 | 1.156700                |                |                |                   | View             |  |
|                                        |                                                                                        | 040                                          |                                  |                |                           |                |                               | Pend                  | ding                 | 0.388050                |                |                |                   | View             |  |
|                                        |                                                                                        | 041                                          | HARRIS CO FLOOD CNTRL            |                |                           |                |                               | Pend                  | ding                 | 0.029230                |                |                |                   |                  |  |
|                                        |                                                                                        | 042                                          | PORT OF HOUSTON AUTHY            |                |                           |                |                               | Pending 0.020         |                      |                         | 20540          |                |                   |                  |  |
|                                        |                                                                                        | 043                                          | HARRIS CO HOSP DIST              |                |                           |                |                               | Pending 0.1           |                      |                         | 92160          |                |                   |                  |  |
|                                        |                                                                                        | 044                                          | HARRIS CO EDUC DEPT              |                |                           |                |                               | Pending               |                      | 0.0                     | 006581         |                |                   |                  |  |
|                                        |                                                                                        | 048                                          | HOU COMMUNITY COLLEGE            |                |                           |                |                               | Pending               |                      |                         | 0.092220       |                |                   |                  |  |
|                                        |                                                                                        | 061                                          | 061 CITY OF HOUSTON              |                |                           |                |                               | Pending               |                      | 0.6                     | 0.638750       |                |                   |                  |  |
|                                        |                                                                                        |                                              |                                  |                |                           |                |                               |                       |                      |                         |                |                |                   |                  |  |
|                                        |                                                                                        |                                              |                                  |                |                           | Valua          | ations                        |                       |                      |                         |                |                |                   |                  |  |
| Value as of January 1, 2010            |                                                                                        |                                              |                                  |                |                           |                |                               |                       |                      | ie as of January 1, 201 |                |                |                   |                  |  |
| Land                                   |                                                                                        |                                              | Market                           |                |                           | Appraised Land |                               |                       |                      |                         |                | Market         | ket Appraise      |                  |  |
| Land<br>Improvement                    |                                                                                        |                                              | 4,371,250<br>259,750             |                |                           |                |                               |                       | vement               |                         |                |                |                   |                  |  |
| Improveme<br>Total                     | 311 <b>C</b>                                                                           |                                              | -                                |                |                           | 1 000          | Improvement  O Total          |                       |                      |                         | Pending        |                |                   | Pendin           |  |
| . 0001                                 |                                                                                        |                                              | 4,001,000                        |                |                           |                | ue Histo                      | ory                   |                      |                         |                | chang          |                   | rendi            |  |
|                                        |                                                                                        |                                              |                                  |                |                           |                |                               |                       |                      |                         |                |                |                   |                  |  |
|                                        |                                                                                        |                                              |                                  |                |                           | La             | nd                            |                       |                      |                         |                |                |                   |                  |  |
|                                        |                                                                                        |                                              |                                  |                | Ma                        | rket V         | alue Lan                      | d                     |                      |                         |                |                |                   |                  |  |
| Line Description                       |                                                                                        |                                              | Site<br>Code                     | Unit<br>Type   | Units                     | Size<br>Factor | Site<br>Factor                | Appr<br>O/R<br>Factor | Appr<br>O/R<br>Reaso | Adi                     | Unit<br>Price  | Adj U<br>Price |                   |                  |  |
| 1 43                                   | 53 Office                                                                              | Bldgs. Low-f<br>Stories)                     | dgs. Low-Rise (1 to 4<br>tories) |                | SF 87,425                 |                | 5 1.00                        | 1.00                  | 1.00                 |                         | 1.00           | Pending        | Pendi             | ng Pendi         |  |
|                                        |                                                                                        |                                              |                                  |                |                           | Post!          | din e                         |                       |                      |                         |                |                |                   |                  |  |
|                                        | Year Built                                                                             |                                              | Type                             |                |                           | Buil           | ding                          | Style                 |                      | Qual                    | ity I ~        | nr Sa Et       | Build             | ing Detail       |  |
| Building                               |                                                                                        | Type Office Bldgs. Low-Rise (1 to 4 Stories) |                                  |                |                           |                | Style<br>8344 Office Building |                       |                      | Avera                   | -              |                |                   | Building Details |  |
| Building<br>1                          | 1067                                                                                   | Office RId                                   | Parking Garage                   |                |                           |                | 8345 Parking Structure        |                       |                      |                         |                | -              |                   | Displayed        |  |
| Building<br>1<br>2                     | 1967<br>1967                                                                           | Office Bld                                   |                                  |                | Stories                   | -              |                               |                       |                      | Avera                   | _              |                | -                 | View             |  |

### Property Location