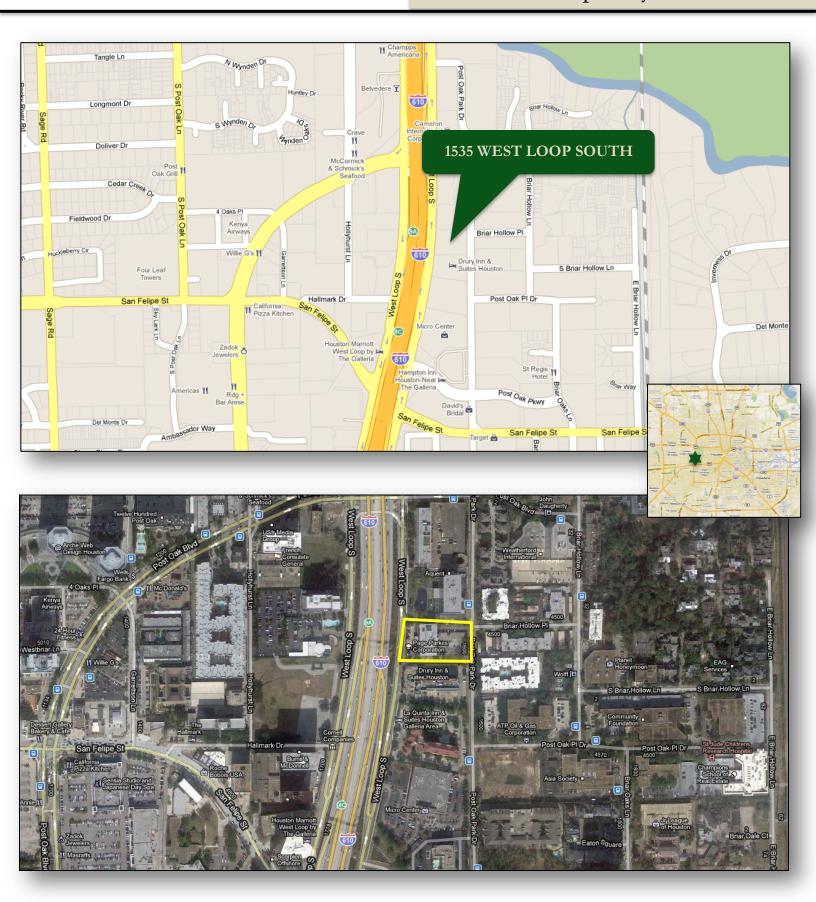

# SUBJECT PROPERTY

1535 West Loop South, Ste 250, Houston, TX 77027

**HCAD REPORT** 

PLAT MAP

PROPERTY LOCATION

**DEMOGRAPHICS** 

| Tax Year: (                            | HARRIS COUNTY APPRAISAL DISTRICT<br>LEAL PROPERTY ACCOUNT INFORMATION<br>0985730000007 |                                              |                                  |                |                           |                |                               |                       | Print E-mail         |                         |                |                |                   |                  |  |
|----------------------------------------|----------------------------------------------------------------------------------------|----------------------------------------------|----------------------------------|----------------|---------------------------|----------------|-------------------------------|-----------------------|----------------------|-------------------------|----------------|----------------|-------------------|------------------|--|
|                                        |                                                                                        | Similar (                                    | Owner Name                       | Nearby         | v Addre                   | 2922           | Same S                        | Street Nar            | me Rela              | ted Map                 | 5157D          |                |                   |                  |  |
|                                        |                                                                                        | Similar                                      |                                  |                |                           | $\overline{}$  | Fiduciar                      |                       | $\overline{}$        | teu map                 | 31370          | /              |                   |                  |  |
|                                        |                                                                                        |                                              |                                  |                |                           |                |                               |                       |                      |                         |                |                |                   |                  |  |
| Owner Nan<br>Mailing Ado               | D<br>50                                                                                |                                              |                                  |                |                           |                |                               |                       |                      |                         |                |                |                   |                  |  |
| State Class Code Land L                |                                                                                        |                                              |                                  |                | ode                       |                |                               | Building Class        |                      |                         |                |                | Total Units       |                  |  |
| F1 Real, Commercial 4353 Office Bldgs. |                                                                                        |                                              |                                  |                | Low-Rise (1 to 4 Stories) |                |                               |                       | В                    |                         |                |                | 0                 |                  |  |
| Land Area                              | Building Ar                                                                            | g Area Net Rentable Area                     |                                  | a Neighborhood |                           |                |                               | Neighborhood Group    |                      |                         | Market Area Ma |                | Map Facet Key Map |                  |  |
| 87,425 SF                              | 101,517                                                                                | 7 64,280                                     |                                  | 5906.01        |                           |                | 1                             | 0                     |                      |                         | 4004           |                | 57D               | 491R             |  |
|                                        |                                                                                        |                                              |                                  |                |                           |                |                               |                       |                      |                         |                |                |                   |                  |  |
|                                        |                                                                                        |                                              |                                  |                | Value                     | Status         | Informa                       | ation                 |                      |                         |                |                |                   |                  |  |
| Capped Account                         |                                                                                        |                                              |                                  |                | Value St                  |                |                               |                       | Status               |                         |                | Shared CAD     |                   |                  |  |
|                                        | Pe                                                                                     | nding                                        |                                  |                |                           |                | ll Values Pending             |                       |                      |                         | No             |                |                   |                  |  |
|                                        |                                                                                        |                                              |                                  |                |                           |                |                               |                       |                      |                         |                |                |                   |                  |  |
|                                        |                                                                                        |                                              |                                  | E              | xempti                    | ons ar         | nd Jurisd                     | ictions               |                      |                         |                |                |                   | Online           |  |
| Exemption Type                         |                                                                                        | Districts                                    | Districts Jurisdic               |                |                           |                |                               | ARB Status            |                      | 201                     | 2010 Rate      |                | 2011 Rate         |                  |  |
| None                                   |                                                                                        | 001                                          | 001 HOUSTON ISD                  |                |                           |                |                               | Pend                  | ding                 | 1.156700                |                |                |                   | View             |  |
|                                        |                                                                                        | 040                                          |                                  |                |                           |                |                               | Pend                  | ding                 | 0.388050                |                |                |                   | View             |  |
|                                        |                                                                                        | 041                                          | HARRIS CO FLOOD CNTRL            |                |                           |                |                               | Pend                  | ding                 | 0.029230                |                |                |                   |                  |  |
|                                        |                                                                                        | 042                                          | PORT OF HOUSTON AUTHY            |                |                           |                |                               | Pending 0.020         |                      |                         | 20540          |                |                   |                  |  |
|                                        |                                                                                        | 043                                          | HARRIS CO HOSP DIST              |                |                           |                |                               | Pending 0.1           |                      |                         | 92160          |                |                   |                  |  |
|                                        |                                                                                        | 044                                          | HARRIS CO EDUC DEPT              |                |                           |                |                               | Pending               |                      | 0.0                     | 006581         |                |                   |                  |  |
|                                        |                                                                                        | 048                                          | HOU COMMUNITY COLLEGE            |                |                           |                |                               | Pending               |                      |                         | 0.092220       |                |                   |                  |  |
|                                        |                                                                                        | 061                                          | 061 CITY OF HOUSTON              |                |                           |                |                               | Pending               |                      | 0.6                     | 0.638750       |                |                   |                  |  |
|                                        |                                                                                        |                                              |                                  |                |                           |                |                               |                       |                      |                         |                |                |                   |                  |  |
|                                        |                                                                                        |                                              |                                  |                |                           | Valua          | ations                        |                       |                      |                         |                |                |                   |                  |  |
| Value as of January 1, 2010            |                                                                                        |                                              |                                  |                |                           |                |                               |                       |                      | ie as of January 1, 201 |                |                |                   |                  |  |
| Land                                   |                                                                                        |                                              | Market                           |                |                           | Appraised Land |                               |                       |                      |                         |                | Market         | ket Appraise      |                  |  |
| Land<br>Improvement                    |                                                                                        |                                              | 4,371,250<br>259,750             |                |                           |                |                               |                       | vement               |                         |                |                |                   |                  |  |
| Improveme<br>Total                     | 311 <b>C</b>                                                                           |                                              | -                                |                |                           | 1 000          | Improvement  O Total          |                       |                      |                         | Pending        |                |                   | Pendin           |  |
| . 0001                                 |                                                                                        |                                              | 4,001,000                        |                |                           |                | ue Histo                      | ory                   |                      |                         |                | chang          |                   | rendi            |  |
|                                        |                                                                                        |                                              |                                  |                |                           |                |                               |                       |                      |                         |                |                |                   |                  |  |
|                                        |                                                                                        |                                              |                                  |                |                           | La             | nd                            |                       |                      |                         |                |                |                   |                  |  |
|                                        |                                                                                        |                                              |                                  |                | Ma                        | rket V         | alue Lan                      | d                     |                      |                         |                |                |                   |                  |  |
| Line Description                       |                                                                                        |                                              | Site<br>Code                     | Unit<br>Type   | Units                     | Size<br>Factor | Site<br>Factor                | Appr<br>O/R<br>Factor | Appr<br>O/R<br>Reaso | Adi                     | Unit<br>Price  | Adj U<br>Price |                   |                  |  |
| 1 43                                   | 53 Office                                                                              | Bldgs. Low-f<br>Stories)                     | dgs. Low-Rise (1 to 4<br>tories) |                | SF 87,425                 |                | 5 1.00                        | 1.00                  | 1.00                 |                         | 1.00           | Pending        | Pendi             | ng Pendi         |  |
|                                        |                                                                                        |                                              |                                  |                |                           | Post!          | din e                         |                       |                      |                         |                |                |                   |                  |  |
|                                        | Year Built                                                                             |                                              | Type                             |                |                           | Buil           | ding                          | Style                 |                      | Qual                    | ity I ~        | nr Sa Et       | Build             | ing Detail       |  |
| Building                               |                                                                                        | Type Office Bldgs. Low-Rise (1 to 4 Stories) |                                  |                |                           |                | Style<br>8344 Office Building |                       |                      | Avera                   | -              |                |                   | Building Details |  |
| Building<br>1                          | 1067                                                                                   | Office RId                                   | Parking Garage                   |                |                           |                | 8345 Parking Structure        |                       |                      |                         |                | -              |                   | Displayed        |  |
| Building<br>1<br>2                     | 1967<br>1967                                                                           | Office Bld                                   |                                  |                | Stories                   | -              |                               |                       |                      | Avera                   | _              |                | -                 | View             |  |

### Property Location